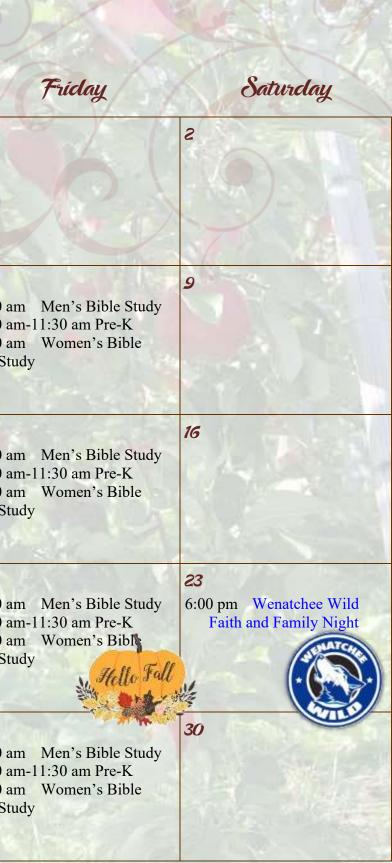

| Sunday                                                                                                                                                                              | Monday                                                                  | Tuesclay                                                                                   | Wednesday                                                                    | Thursday                                                                                                 |                                                   |
|-------------------------------------------------------------------------------------------------------------------------------------------------------------------------------------|-------------------------------------------------------------------------|--------------------------------------------------------------------------------------------|------------------------------------------------------------------------------|----------------------------------------------------------------------------------------------------------|---------------------------------------------------|
| pray earnestly                                                                                                                                                                      | to the Lord of                                                          | the harvest                                                                                | N. W. Sha                                                                    | - Ale                                                                                                    | 1                                                 |
|                                                                                                                                                                                     | 9                                                                       | A RAN                                                                                      | Matthew 9                                                                    | 38                                                                                                       | R                                                 |
| <ul> <li><b>3 Thirteenth Sunday after</b><br/><b>Pentecost</b></li> <li>9:30 am Divine Service</li> <li>10:45 am Coffee Fellowship</li> <li>11:00 am Adult Bible Study</li> </ul>   | 4 Labor Day<br>Church Closed<br>LABOR                                   | <b>5</b><br>8:30 am Matins<br>9:00 am-11:30 am Preschool<br>2:00 pm LWML/Women's<br>Circle | <b>6</b><br>8:30 am Matins<br>8:30 am-11:30 am Pre-K<br>2:00 pm Bible Study  | 7<br>8:30 am Matins<br>9:00 am-11:30 am Preschool<br>9:30 am Tabitha<br>10:00 am Thursday Prayer         | 8<br>7:30 an<br>8:30 an<br>9:00 an<br>Stu         |
| <ul> <li>Fourteenth Sunday after<br/>Pentecost</li> <li>9:30 am Divine Service</li> <li>10:45 am Coffee Fellowship</li> <li>11:00 am Sunday School/Adult Bible<br/>Study</li> </ul> | 11<br>8:30 am-11:30 am Pre-K                                            | <b>72</b><br>8:30 am Matins<br>9:00 am-11:30 am Preschool                                  | <b>73</b><br>8:30 am Matins<br>8:30 am-11:30 am Pre-K<br>2:00 pm Bible Study | 14<br>8:30 am Matins<br>9:00 am-11:30 am Preschool<br>9:30 am Tabitha<br>10:00 am Thursday Prayer        | <b>75</b><br>7:30 an<br>8:30 an<br>9:00 an<br>Stu |
| <ul> <li>Fifteenth Sunday after Pentecost</li> <li>9:30 am Divine Service</li> <li>10:45 am Coffee Fellowship</li> <li>11:00 am Sunday School/Adult Bible Study</li> </ul>          | 18<br>8:30 am-11:30 am Pre-K<br>1:30 pm Altar Guild Business<br>Meeting | s 19<br>8:30 am Matins<br>9:00 am–11:30 am Preschool<br>2:00 pm Naomi Fellowship           | <b>20</b><br>8:30 am Matins<br>8:30 am-11:30 am Pre-K<br>2:00 pm Bible Study | <b>21</b><br>8:30 am Matins<br>9:00 am–11:30 am Preschool<br>9:30 am Tabitha<br>10:00 am Thursday Prayer | <b>22</b><br>7:30 an<br>8:30 an<br>9:00 an<br>Stu |
| <b>24</b> Sixteenth Sunday after Pentecost<br>9:30 am Divine Service<br>10:45 am Coffee Fellowship<br>11:00 am Sunday School/Adult Bible<br>Study                                   | <b>25</b><br>8:30 am-11:30 am Pre-K                                     | <b>26</b><br>8:30 am Matins<br>9:00 am–11:30 am Preschool                                  | <b>27</b><br>8:30 am Matins<br>8:30 am-11:30 am Pre-K<br>2:00 pm Bible Study | <b>28</b><br>8:30 am Matins<br>9:00 am–11:30 am Preschool<br>9:30 am Tabitha<br>10:00 am Thursday Prayer | <b>29</b><br>7:30 an<br>8:30 an<br>9:00 an<br>Stu |